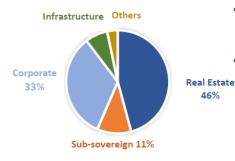

#### **ACOFI Gestion:**

- Founded in 1990, Acofi Gestion ("Acofi") is an alternative investment fund manager regulated by the French Financial Market Authority "Autorité des Marchés Financiers"
- Specialized in non quoted funds, we offer to our institutional investors solutions to finance real economy
- Funds dedicated to different sectors: real estate, corporate, public and infrastructure