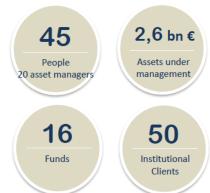

#### **ACOFI Gestion:**

- Founded in 1990, Acofi Gestion ("Acofi") is an alternative investment fund manager regulated by the French Financial Market Authority "Autorité des Marchés Financiers"
- Specialized in non quoted funds, we offer to our institutional investors solutions to finance real economy
- Funds dedicated to different sectors: real estate, corporate, public and infrastructure