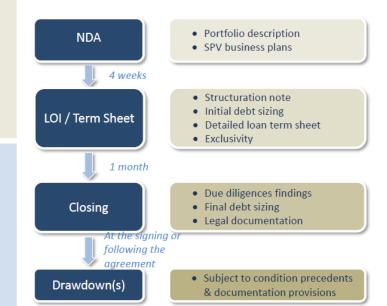

**Financing process** 

#### Sizing:

- Based on the cash flows available at the HoldCo level with DSCR and PLCR metrics (ratio at the holding level – LTV max 66%)
- We offer **flexible amortization schemes** (a bullet at maturity)
- Limited security package: "collateral pledge" against the holding company securities and against the holding company treasury accounts
- We offer friendly repayment fees to adapt to sponsor's needs of flexibility