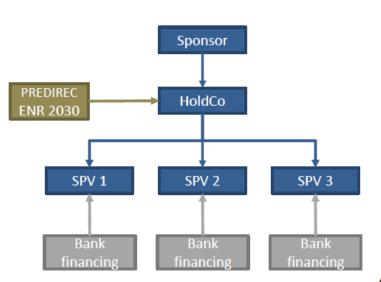

## 2. PREDIREC EnR 2030 - Junior Ioan Fund

3. Challenges for financing Solar Projects in Portugal

In January 2018, **EIB has become Predirec EnR 2030 fund's lead investor**, to support the financing and the growth of the renewable energy all over Europe