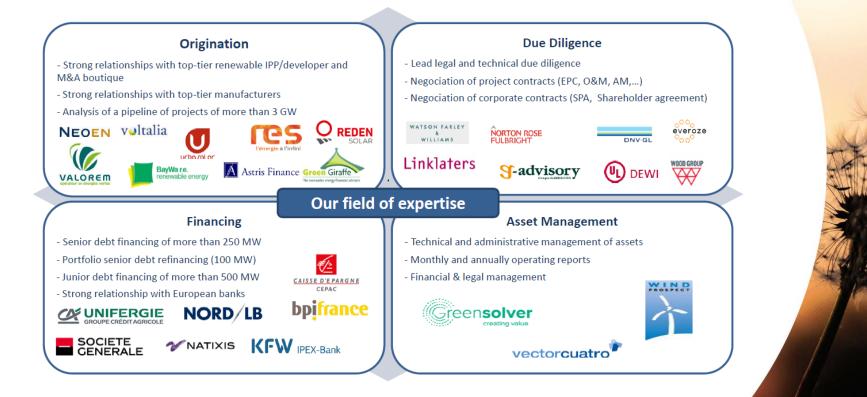

|
|                   | TRANSITION ÉNERGÉTIQUE<br>(ET ÉCOLOGIQUE<br>TRANSITION ÉNERGÉTIQUE<br>(ET ÉCOLOGIQUE<br>TRANSITION ENERGÉTIQUE<br>(ET ÉCOLOGIQUE<br>TRANSITION ÉNERGÉTIQUE<br>(ET ÉCOLOGIQUE<br>TRANSITION ÉNERGÉTIQUE<br>(ET ÉCOLOGIQUE<br>TRANSITION ÉNERGÉTIQUE<br>(ET ÉCOLOGIQUE<br>TRANSITION ÉNERGÉTIQUE<br>(ET ÉCOLOGIQUE<br>TRANSITION ÉNERGÉTIQUE<br>TRANSITION ÉNERGÉTIQUE<br>(ET ÉCOLOGIQUE<br>TRANSITION ÉNERGÉTIQUE<br>TRANSITION ÉNERGÉTIQUE<br>(ET ÉCOLOGIQUE<br>TRANSITION ÉNERGÉTIQUE<br>TRANSITION ÉNERGÉTIQUE<br>TRANSI |                                                                                                                                       |

(Energy and Ecology Transition for the Climate).

ir les invest



## > ACOFI Gestion - Infrastructure Renewables





## > 2. PREDIREC ENR 2030 - Junior Loan Fund

#### Junior debt

- non-recourse loans collateralized by a Portfolio
  - of wind, PV and biomass plants
  - in EU or euro-related PPAs
- Our loan's unitary amount is between 5 and 30 M€
- Up to 15 years maturity

#### **Advantages**

- Dedicated to Developers / IPP& project's Sponsors expanding their business and looking for equity
  - To reduce the equity exposure, to cash out, to finance new adquisitions, etc.
- Following equity strategy
  - When selling the underlying assets
  - When changing the shareholding structure of the HoldCo
  - Possible early repayments
- Efficient due diligence process
  - Based on the diligences performed by senior lenders



**Financing process** 

## > 2. PREDIREC ENR 2030 - Junior Loan Fund

#### Sizing:

-