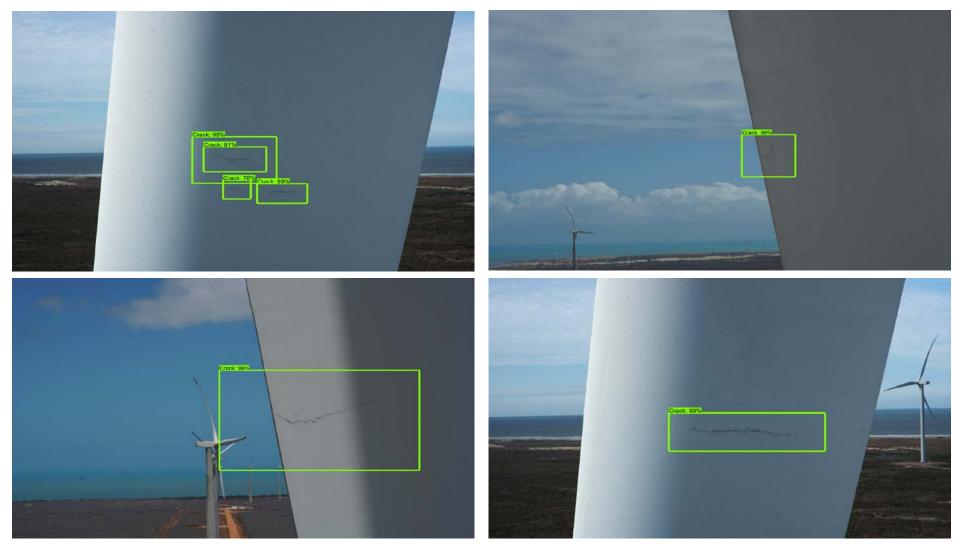

### AI – Machine learning

- 497 turbines
  - 2 payloads
  - 6 clients
  - ROI achieved