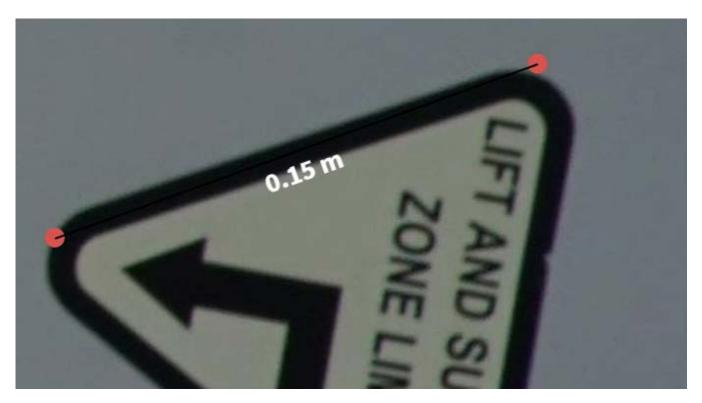

#### Acquisition metrics - Consistency

Acquisition metrics – Pixels are not enough

High precision ruler for defect measurements

Acquisition metrics – Pixels are not enough

Distance to Hub / Leading edge for damage localization