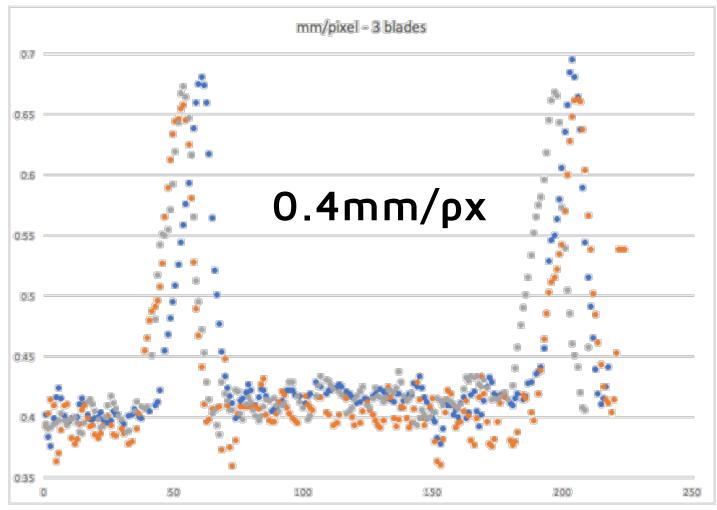

#### Acquisition metrics - Consistency

Acquisition metrics – Pixels are not enough

High precision ruler for defect measurements

Acquisition metrics – Pixels are not enough

Distance to Hub / Leading edge for damage localization