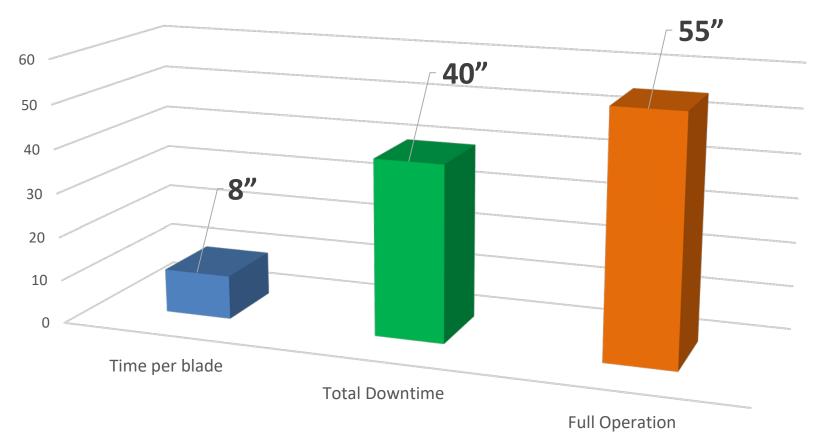

Under 1 hour full turbine inspection

Operational duration (min)

Acquisition metrics – High Quality

Acquisition metrics - Consistent high resolution

Acquisition metrics - Consistency