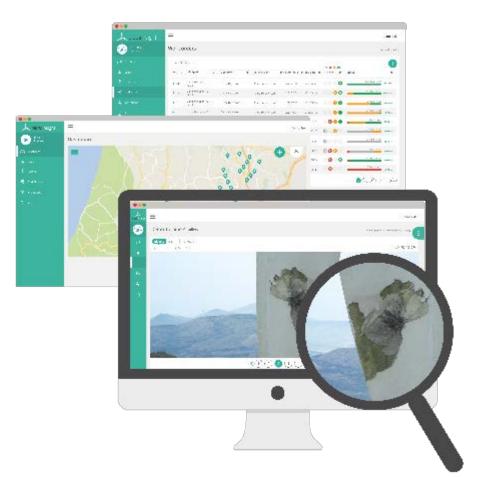

### BladeInsight

Inspection data platform

- Several profiles
- API ready
- 60+ users
- Hosting 6 inspection entities
- 10+TB blade data

- Fly HW
- Collect data
- Comms
- Logistics etc

- Upload
- Database
- Security
- Costs

- Display
- Profiles
- Reports

- Insights
- ML
- Pred. Maint.
- SAAS