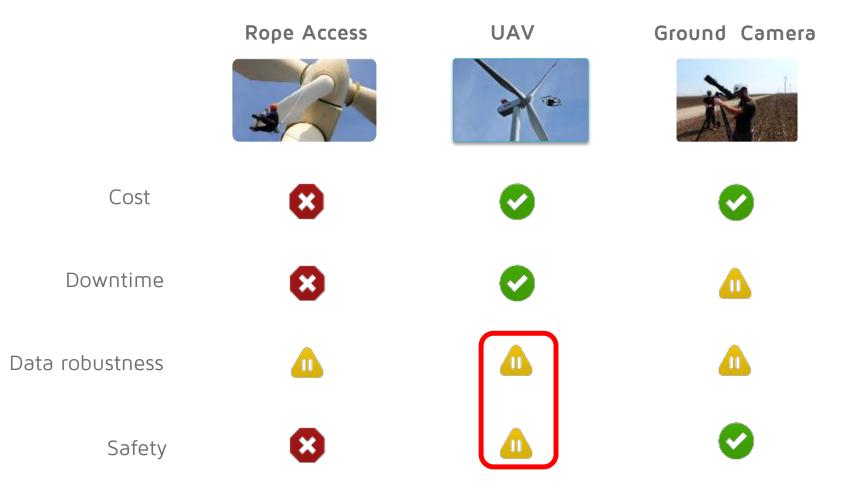

### Current UAV limitations

Current alternatives are not effective

And UAVs have critical bottlenecks

### Current UAV limitations

Manual piloting is the key factor limiting UAV aplicability

- 100% pilot skill dependent
- Very difficult operation
- Not scalable or repeatable

Monitoring discontinuities

- All blade covered?
- Any redundancy in data?
- Focus/exposure?
- HIGH UNCERTAINTY